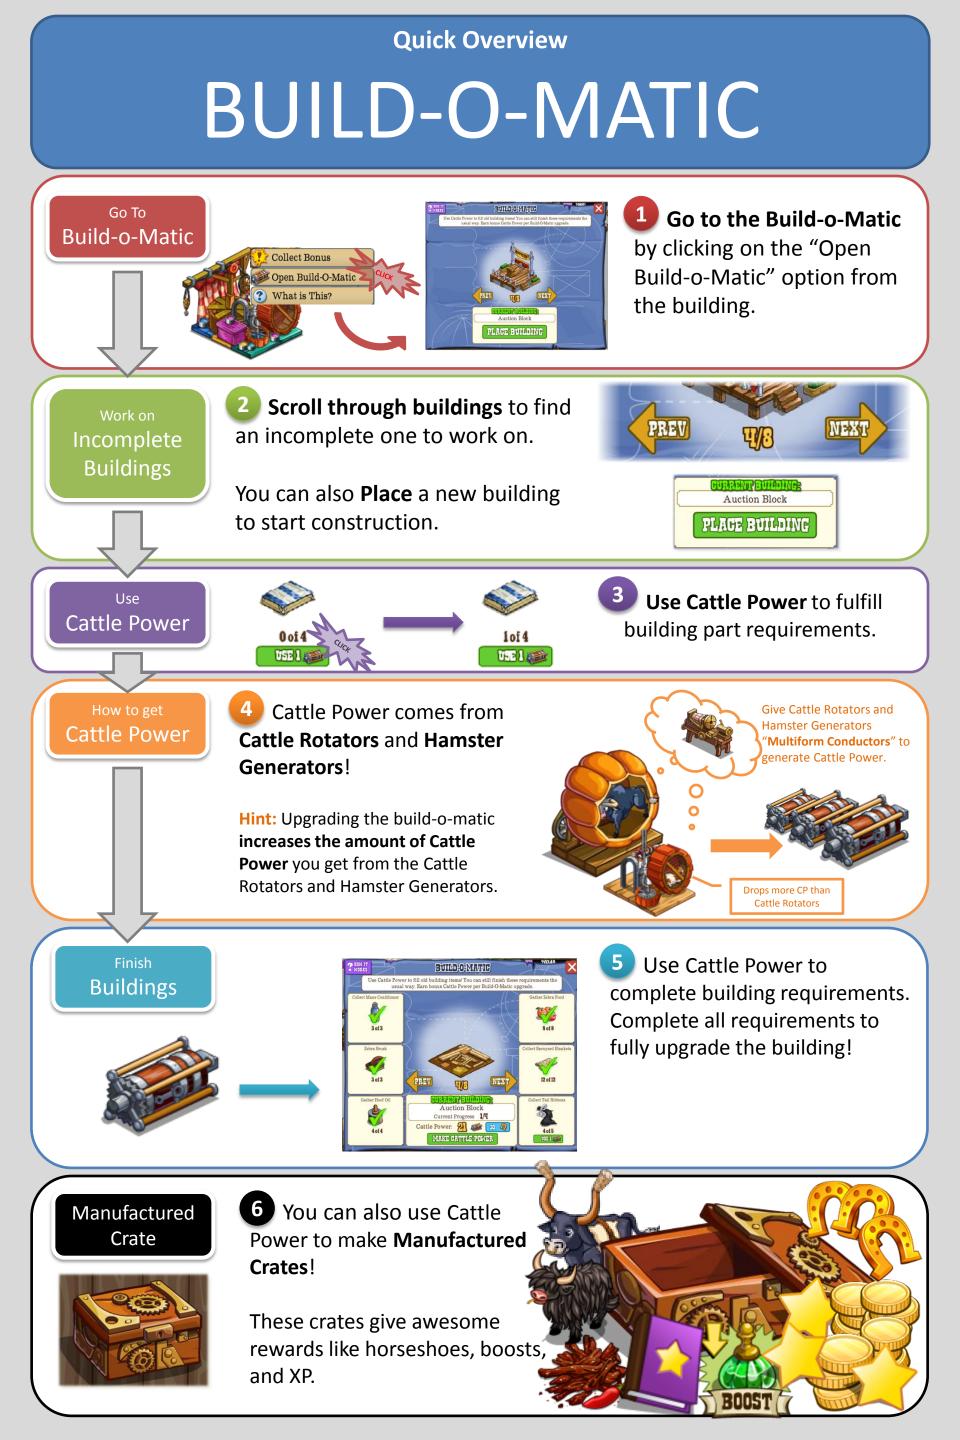

## Introduction BUILD-O-MATIC

The Build-o-Matic allows you to finish those ugly, incomplete buildings that have been laying around your homestead!



Not all buildings will be in the build-o-matic at all times, but fear not – new buildings will be rotated in. This also means that some buildings will be rotated out, so make sure to finish the buildings while they are in the build-o-matic. Current buildings being supported by the AMAZING build-o-matic include:



All done with these buildings? From the Build-o-Matic, you can also construct the manufactured create. This crate gives out some very useful and powerful rewards!





Crate rewards include horseshoes, book of XP, beef jerky, boosts, xp, rare animals, and much more! Start Building NOW!!!













## How does it work?

## **BUILD-O-MATIC**