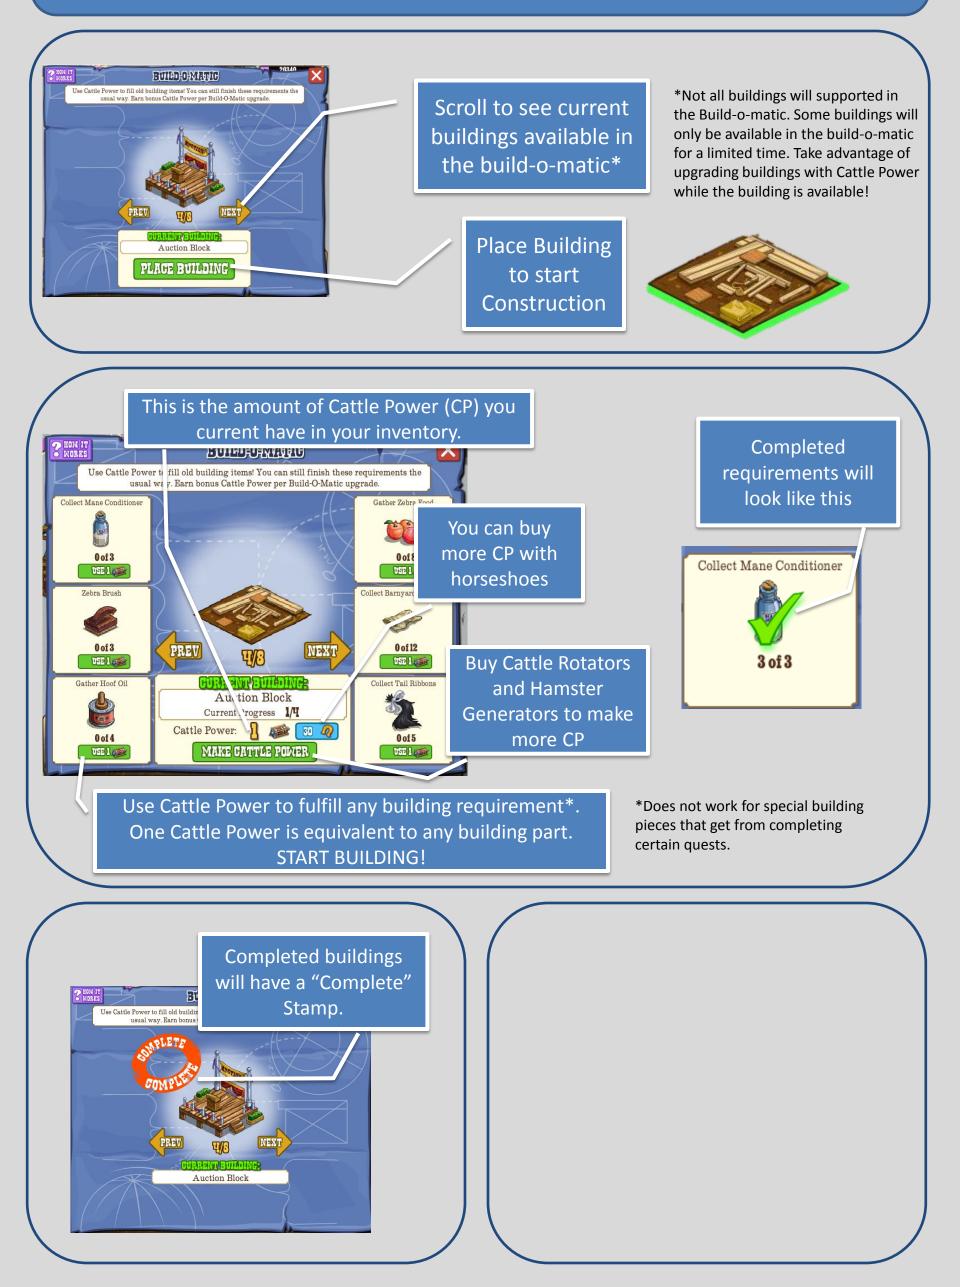

on BUILD-O-MATIC

The Build-o-Matic allows you to finish those ugly, incomplete buildings that have been laying around your homestead!



Not all buildings will be in the build-o-matic at all times, but fear not – new buildings will be rotated in. This also means that some buildings will be rotated out, so make sure to finish the buildings while they are in the build-o-matic. Current buildings being supported by the AMAZING build-o-matic include:



All done with these buildings? From the Build-o-Matic, you can also construct the manufactured create. This crate gives out some very useful and powerful rewards!





Crate rewards include horseshoes, book of XP, beef jerky, boosts, xp, rare animals, and much more! Start Building NOW!!!













## How does it work?

## **BUILD-O-MATIC**